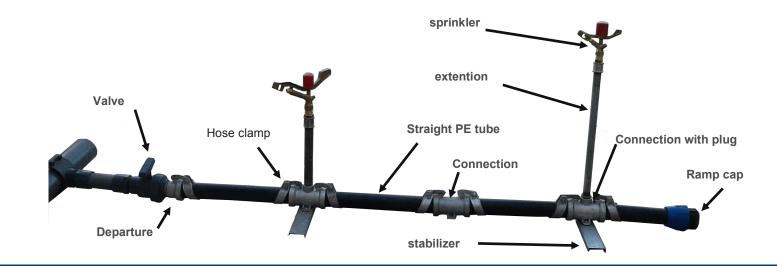

## Semi integral coverage

The ramps are fixed, installed at the flow of the irrigation season.

The extensions and sprinklers are meved in rows or in groups