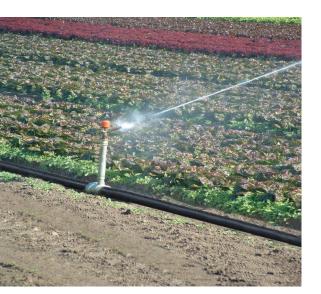

## The full coverage technique

The plot is crisscrossed by companion flow by pipes. Depending on the use, the pipes are made of polyethylene. The most common locations are 24x24 m (by sprinkler 24F) or 18 sprinkler per hectare and in windy areas 18x18m (by sprinkler 18F or 17F) or 31 sprinklers per hectare.