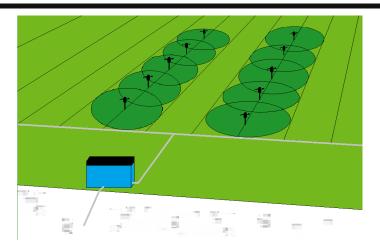

## Full Coverage

Ramps and elongates are in place throughout the irrigation season. The lines operate.

Lot 216 zone industrielle 24040 - El Jadida - MOROCCO Tel : +212 (0)5 23 37 35 36 /+212 (0)5 23 37 71 63 - Fax : +212(0)5 23 37 35 37 rollandirrigation@gmail.com - www.rolland-maroc.com